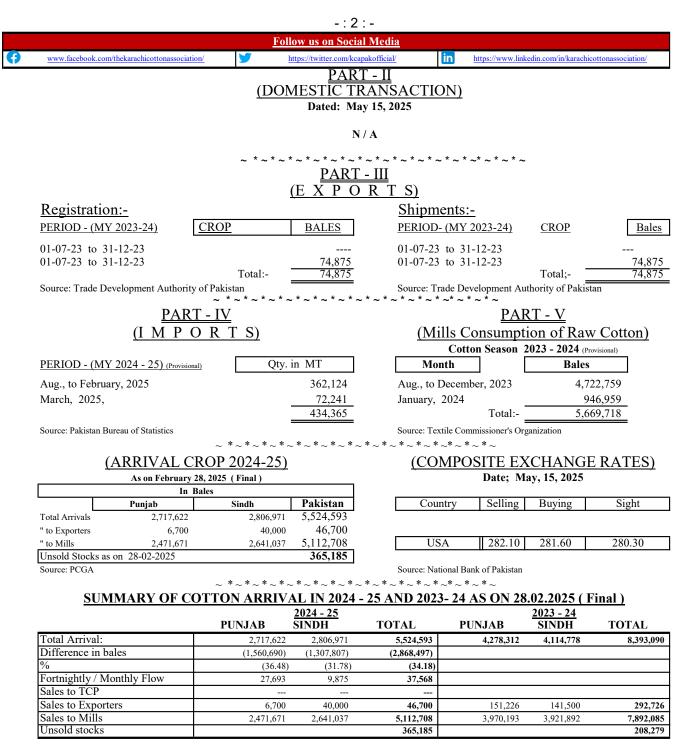

## THE KARACHI COTTON ASSOCIATION

THE COTTON EXCHANGE, I,I. CHUNDRIGAR ROAD, KARACHI. (PAKISTAN)

| Telephone Nos: | 3242 5007<br>3242 2518 | <u>COTTON DATA AN</u>                                                  | ALYSIS MADE EASY             | E-mail:                                                                                                                                          | 1                                                     | kcapak@cyber.net.pk        |         |  |
|----------------|------------------------|------------------------------------------------------------------------|------------------------------|--------------------------------------------------------------------------------------------------------------------------------------------------|-------------------------------------------------------|----------------------------|---------|--|
| Fax Nos:       | (9221) 3241 3035       | <u>USTER HVI</u>                                                       | 1000 M 1000                  |                                                                                                                                                  |                                                       | kca33@cyber.net.pk         |         |  |
|                |                        | For Cotton Fiber Test Res                                              | ults at very attractive rate | es. Web-site:                                                                                                                                    |                                                       | www.kcapk.org              |         |  |
|                |                        | Please contact or visit our web-site. <u>Follow us on Social Media</u> |                              |                                                                                                                                                  |                                                       |                            |         |  |
|                |                        |                                                                        |                              |                                                                                                                                                  | https://www.facebook.com/thekarachicottonassociation/ |                            |         |  |
|                |                        | DAILY COTTON N                                                         | ORT https://t                | <u>Https://twitter.com/kcapakofficial</u> <u>https://twitter.com/kcapakofficial</u> <u>https://www.linkedin.com/in/karachicottonassociation/</u> |                                                       |                            |         |  |
|                |                        | (The Association is not respon                                         | nsible for errors or or      |                                                                                                                                                  | <u>www.inkediii.com/ii</u>                            | v kai achicottonassociatio | <u></u> |  |
|                |                        | CROP 20                                                                | 24 - 2025                    |                                                                                                                                                  |                                                       |                            |         |  |
| Vol. LXXXX     | XII NO: 238            | KARACHI: Thursday, May 15, 2025<br>PART - I                            |                              |                                                                                                                                                  |                                                       |                            |         |  |
|                |                        | SPOT                                                                   | RATES                        |                                                                                                                                                  |                                                       |                            |         |  |
|                |                        | KCA Official Spot Rate for I                                           | ocal Dealings in P           | Pak Runees                                                                                                                                       |                                                       |                            |         |  |
|                |                        | FOR BASE GRADE 3 (THREE                                                | -                            | *                                                                                                                                                |                                                       |                            |         |  |
|                |                        | MICRONAIRE VALUE B                                                     | ,                            |                                                                                                                                                  |                                                       |                            |         |  |
|                | Rate                   | Ex-Gin Price                                                           | Up-country                   | Spot Rate                                                                                                                                        | Spot Rate                                             | Difference                 |         |  |
|                | for                    |                                                                        | Expenses                     | Ex-Karachi                                                                                                                                       | Ex. KHI. As on                                        | In Rs.                     |         |  |
|                |                        |                                                                        |                              |                                                                                                                                                  | 14.05.2025                                            | Ex. Karachi                |         |  |
|                | 37.324 kg              | 16,700                                                                 | 285                          | 16,985                                                                                                                                           | 16,985                                                | NIL                        |         |  |
|                | Equivalent<br>40 kgs   | 17,897                                                                 | 305                          | 18,202                                                                                                                                           | 18,202                                                | NIL                        | ]       |  |
|                |                        | lid for the day established by the                                     | e Rates Committe             | e at 12:00 Noon.                                                                                                                                 |                                                       |                            | _       |  |